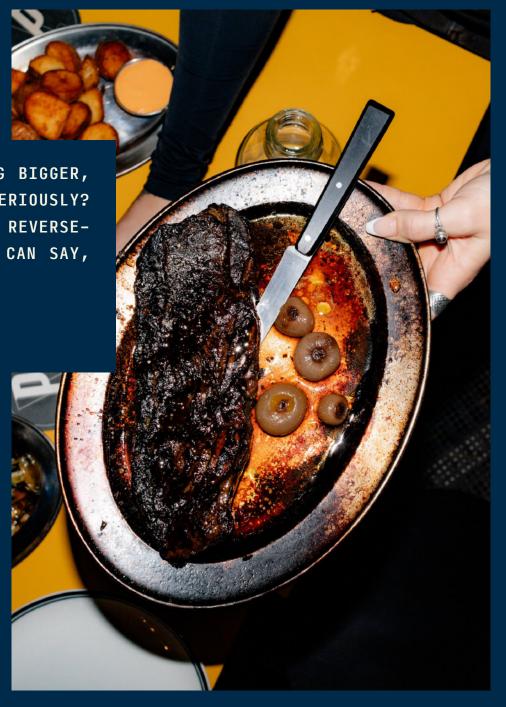

## **EPIC EATS**

\$95-\$120PP\* | \*DEPENDING ON HOW FANCY YOU GET

AN EXUBERANT TAKE ON OUR MARKET MENU, FEATURING BIGGER, CHOICER CUTS OF MEAT. FEELING FANCY? CELEBRATING SERIOUSLY? LEAN INTO OUR OPEN-FIRE KITCHEN, WE'LL HAVE A REVERSE-SEARED TOMAHAWK ON YOUR TABLE QUICKER THAN YOU CAN SAY, WELL...EPIC EATS.