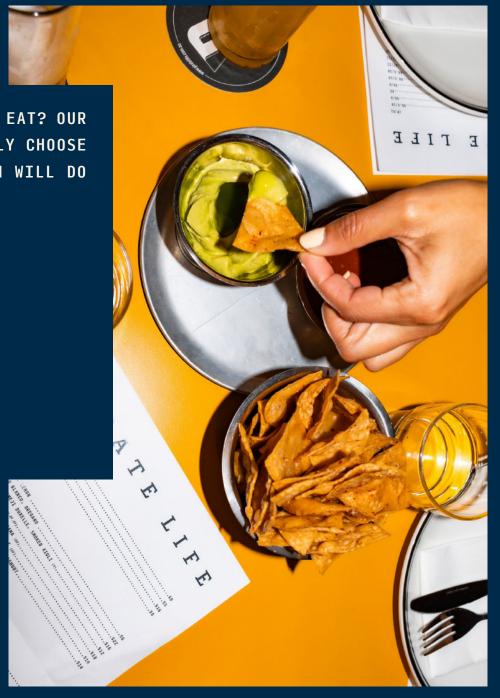

# BAR SNACKS FROM \$10PP

GETTING THE CREW TOGETHER FOR BEERS AND A BITE TO EAT? OUR BAR SNACK MENU IS PURPOSE-BUILT TO SATISFY. SIMPLY CHOOSE FROM THE SELECTIONS BELOW AND OUR DEDICATED TEAM WILL DO THE REST:

- BIFTEKIA (GREEK BEEF PATTIE), TZATZIKI (GF)
- POLLO ACHIOTE TACOS, CORN SALSA, ADOBO MAYO (DF)
- CORN JALAPENO CROQUETAS (V)
- WAGYU TOSTADA, SOY MUSTARD (GF, DF)
- SPICY TUNA CUCUMBER SANDO
- BBQ FRIED CHICKEN, AIOLI (GF)
- PORK BELLY SKEWERS, TARE (GF, DF)
- ARGENTINIAN BEEF EMPANADAS
- CHEESE EMPANADAS