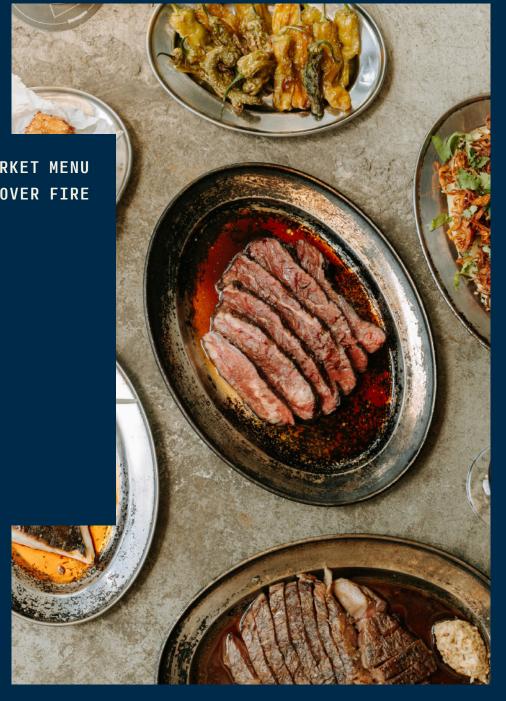

### **MARKET MENU**

2 course \$50PP 3 course \$70PP

DON'T THINK, JUST EAT! OUR TWO OR THREE COURSE MARKET MENU IS A SHARED FEAST FEATURING LOCAL PRODUCE COOKED OVER FIRE AND DESIGNED FOR LONG LUNCHES OR DINNERS.

#### SAMPLE MARKET MENU

TO START

- » WOOD FIRED FLATBREAD. BEEF FAT. DIP.
- » BLISTERED VINEGAR PEPPERS. SMOKED AIOLI.
- PORK BELLY SKEWERS. SOY.

MAIN

- MAYURA STATION WAGYU SCOTCH FILLET. MEAT SAUCE.
- BEEF FAT POTATOES. SOUR CREAM. CHIVES.
- » TOSSED SALAD. DRESSING.