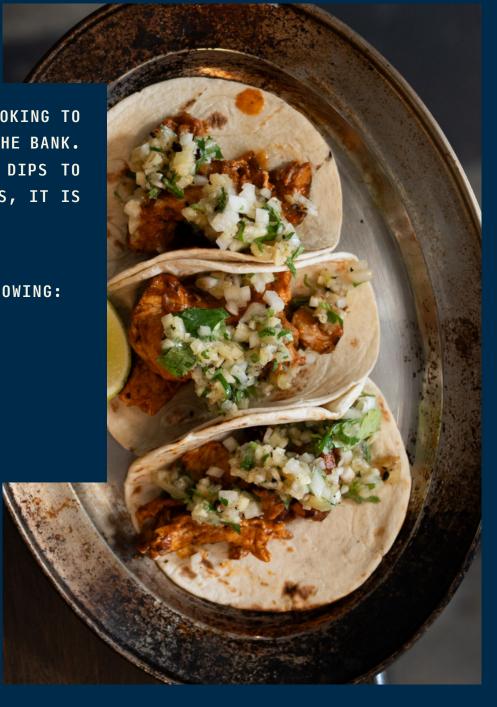

### TACO FIESTA \$50PP

OUR TACO FIESTA MENU IS IDEAL FOR LARGE GROUPS LOOKING TO CONNECT OVER DELICIOUS FOOD...AND IT WON'T BREAK THE BANK. FEATURING HOUSE-BAKED CORN CHIPS WITH SALSA AND DIPS TO START + A LONG-TABLE FEAST OF OUR FAMOUS PL TACOS, IT IS SHARE FOOD AT ITS DELECTABLE BEST.

CUSTOMISE YOUR TACOS BY SELECTING ONE OF THE FOLLOWING:

- » SLOW COOKED PORK
- LAMB BARBACOA
- SMOKED BEEF BRISKET
- CHARCOAL CHICKEN

OR WE CAN WORK TO YOUR VIBE.

ALL SERVED WITH HOT SAUCE + TASTY CONDIMENTS