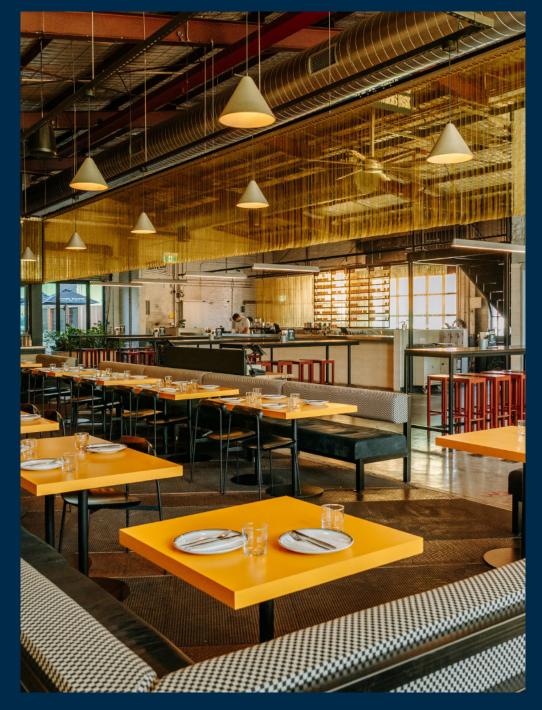

PIRATE LIFE IS SOUTH MELBOURNE'S GO-TO BAR AND STEAK HOUSE. SET IN AN EX-MECHANIC'S WORKSHOP, A STONE'S THROW AWAY FROM THE ICONIC MARKET PRECINCT, OUR MENU IS LOADED WITH QUALITY CUTS SOURCED FROM THE LOCAL BUTCHER. THE FLAVOURS ARE BOLD WITH GREEK AND SOUTH AMERICAN INFLUENCE.

AS WELL AS QUALITY DISHES FROM THE OPEN-FIRE KITCHEN, EXPECT FRESH BEERS, BELTER WINE AND A MEMORABLE HOSPITALITY EXPERIENCE.

WE CAN CATER TO ALL DIETARY REQUIREMENTS AND ALLERGIES NO MATTER WHICH FOOD PACKAGE YOU ROLL WITH. JUST LET US KNOW THE DETAILS, AND WE WILL SORT IT OUT.