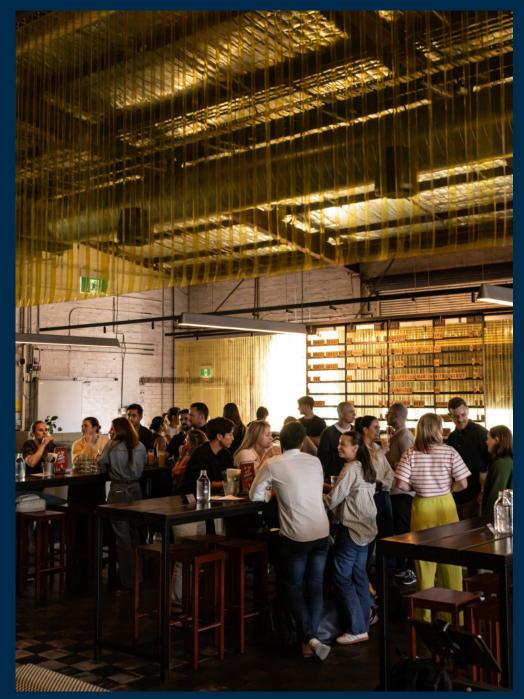

### PRIVATE HIRE

LOOKING FOR AN INCREDIBLE PLACE TO HOST A LARGE PRIVATE EVENT?

OUR VENUE IS AVAILABLE FOR PRIVATE HIRE ON REQUEST.

WE CAN TAILOR AND CUSTOMISE ANY EVENT FOR YOU AND HAVE CONTACTS

ON HAND FOR AV, DJ'S, LIGHTING + STAGING REQUIREMENTS.

MIN SPEND

MON-THU \$10K

FRI-SUN \$25K

**BOOKING DURATION** 

4 HOURS