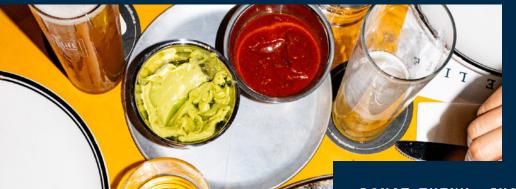

# TACO FIESTA \$50PP

OUR TACO FIESTA MENU IS IDEAL FOR LARGE GROUPS LOOKING TO CONNECT OVER DELICIOUS FOOD...AND IT WON'T BREAK THE BANK. FEATURING HOUSE-BAKED CORN CHIPS WITH SALSA AND DIPS TO START + A LONG-TABLE FEAST OF OUR FAMOUS PL TACOS, IT IS SHARE FOOD AT ITS DELECTABLE BEST.

#### CUSTOMISE YOUR TACOS BY SELECTING ONE OF THE FOLLOWING:

- » SLOW COOKED PORK
- » LAMB BARBACOA
- » SMOKED BEEF BRISKET
- » CHARCOAL CHICKEN

OR WE CAN WORK TO YOUR VIBE.

ALL SERVED WITH FANCY HANKS HOT SAUCE + CONDIMENTS