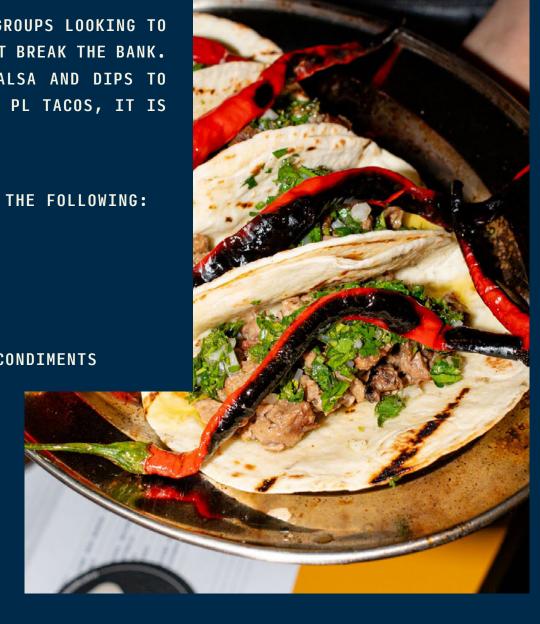

# TACO FIESTA \$50PP

OUR TACO FIESTA MENU IS IDEAL FOR LARGE GROUPS LOOKING TO CONNECT OVER DELICIOUS FOOD...AND IT WON'T BREAK THE BANK. FEATURING HOUSE-BAKED CORN CHIPS WITH SALSA AND DIPS TO START + A LONG-TABLE FEAST OF OUR FAMOUS PL TACOS, IT IS SHARE FOOD AT ITS DELECTABLE BEST.

#### CUSTOMISE YOUR TACOS BY SELECTING ONE OF THE FOLLOWING:

- » SLOW COOKED PORK
- » LAMB BARBACOA
- » SMOKED BEEF BRISKET
- » CHARCOAL CHICKEN

OR WE CAN WORK TO YOUR VIBE.

ALL SERVED WITH FANCY HANKS HOT SAUCE + CONDIMENTS