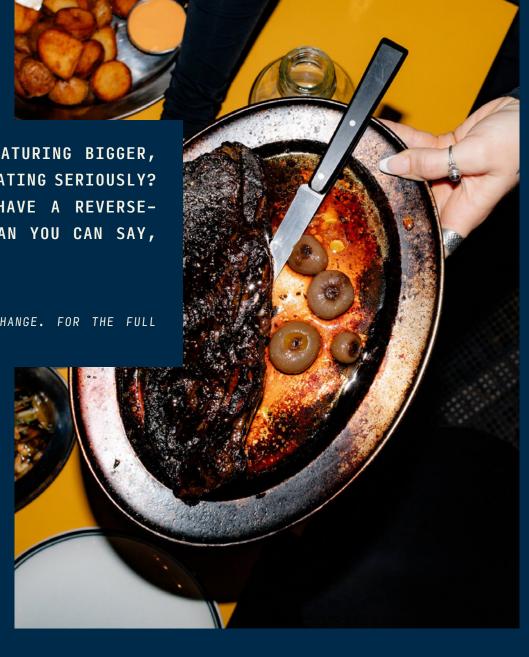

AN EXUBERANT TAKE ON OUR MARKET MENU, FEATURING BIGGER, CHOICER CUTS OF MEAT. FEELING FANCY? CELEBRATING SERIOUSLY? LEAN INTO OUR OPEN-FIRE KITCHEN, WE'LL HAVE A REVERSE-SEARED TOMAHAWK ON YOUR TABLE QUICKER THAN YOU CAN SAY, WELL...EPIC EATS.

\*PLEASE NOTE THIS MENU IS SEASONAL AND SUBJECT TO CHANGE. FOR THE FULL EXPERIENCE BOOK A FEW DAYS IN ADVANCE.

SUITABLE FOR

2-16 PEOPLE

**BOOKING DURATION** 

2-3 HOURS\*

\*DEPENDING ON GROUP SIZE

LOCATION

HIGH BARS / DINING ROOM